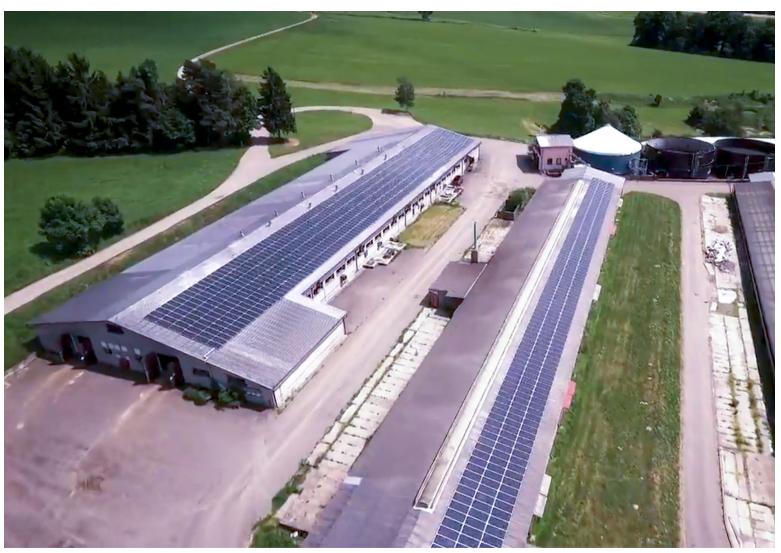

The 175 kWp photovoltaic power station is built on the roofs of Bocus company that produces compound feed and biomass. It is a combination of 6 roofs of different surface quality, inclination and orientation. The photovoltaic power station is designed to monitor all production parameters, including all meteorological data. It has an overview of performance and efficiency of the whole system. The whole solution is automatic and provides high utility value. Installation was carried out within 3 months.