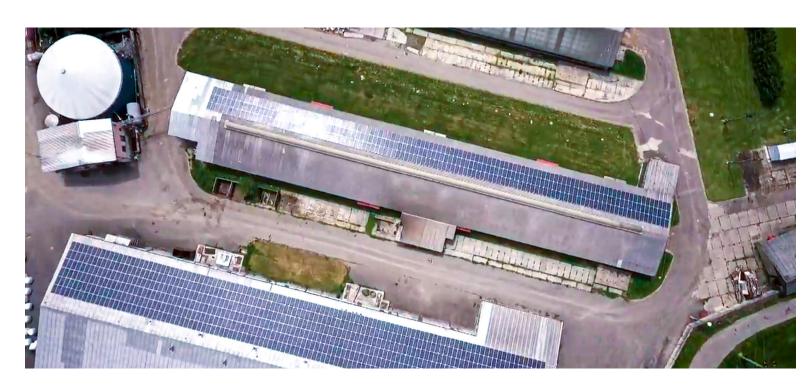

The 175 kWp photovoltaic power station is built on the roofs of Bocus company that produces compound feed and biomass. It is a combination of 6 roofs of different surface quality, inclination and orientation. The photovoltaic power station is designed to monitor all production parameters, including all meteorological data. It has an overview of performance and efficiency of the whole system. The whole solution is automatic and provides high utility value. Installation was carried out within 3 months.