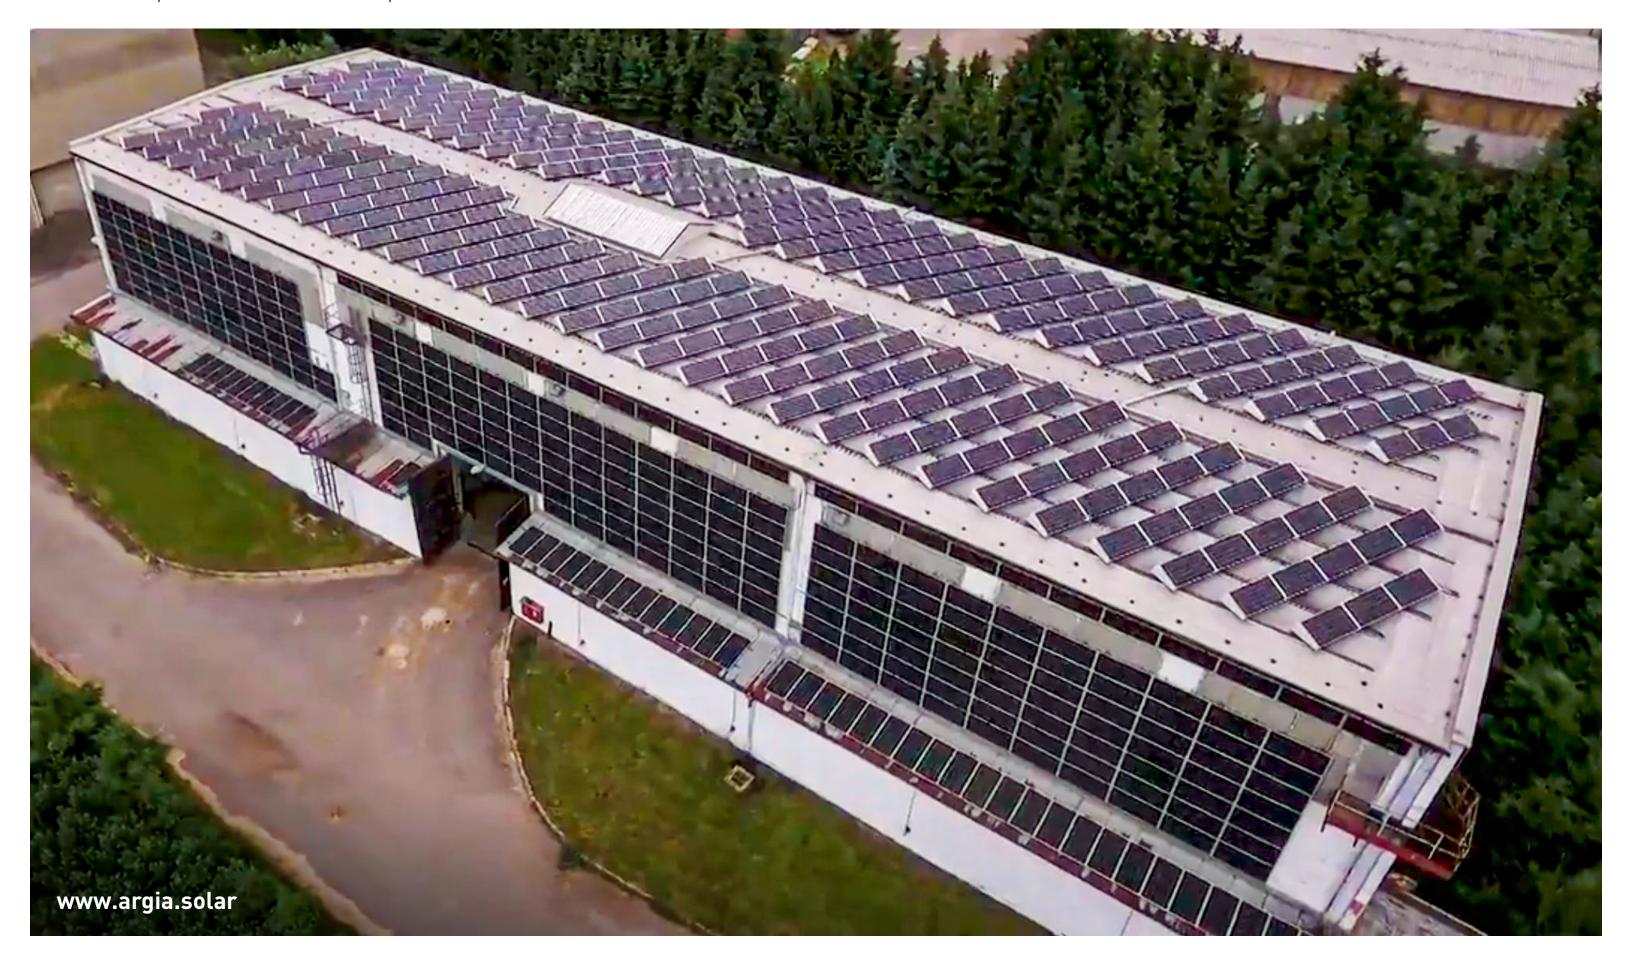

## ARSIN SOLAR

INSTALLED CAPACITY: 175 kWp

ANNUAL PRODUCTION: 147 MWh

 $co_2$  savings: 56

| PV installed capacity       | 175 kWp             |
|-----------------------------|---------------------|
| Number of panels            | 731 pcs             |
| Type of panel               | Suntech Monocrystal |
| Number of inverters         | 17 pcs              |
| Type of inverter            | Fronius             |
| Solar panels warranty       | 12 years            |
| Energy efficiency guarantee | 25 years            |
|                             |                     |